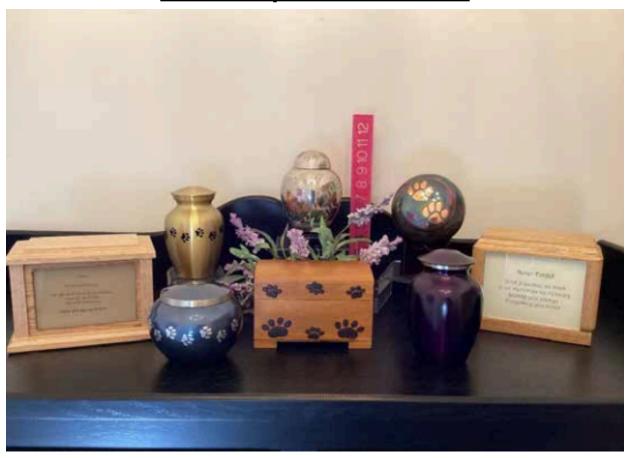

## Urns for pets 25 - 60 lbs.

From left to right:
\*Notates urn may be engraved, call for pricing.

| CW Photo Urn shown in oak                   | \$ 135.00    |
|---------------------------------------------|--------------|
| Classic Paw Urn* shown in brass             | \$ 105.00    |
| (Available in various color finishes)       |              |
| Odyssey Paw Urn* shown in moonlight blue    | \$ 95.00     |
| (Available in other color finishes)         |              |
| Paw Print Wooden Box                        | \$ 45.00     |
| Lotus Heart Urn                             | \$ 98.00     |
| Odyssey Paw Urn* shown in copper raku       | \$ 95.00     |
| Classic Paw Urn* shown in violet            | Discontinued |
| (Available in various color finishes)       |              |
| SM Horizontal Photo Oak Urn* shown in brass | \$ 100.00    |