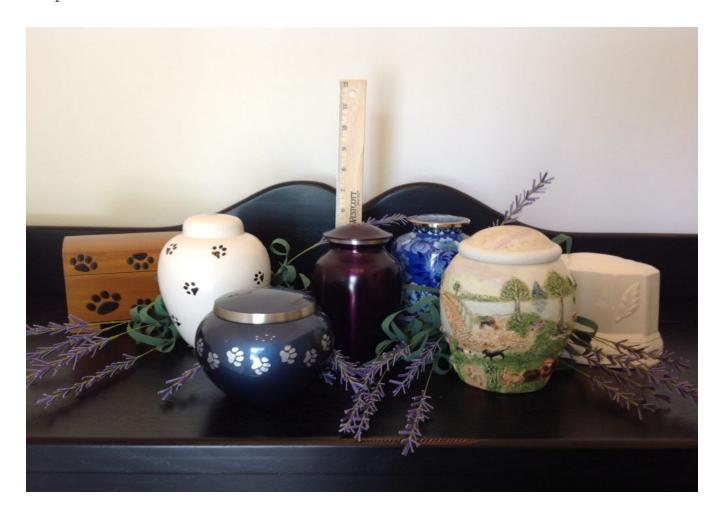

This shows just a few of the urns that we have available. Please call us at 533-1685 for more information or to make an appointment to see our entire collection of urns.

For pets 25 – 60 lbs.

From left to right:

- Wooden paw print chest (cn). \$35.00
- Ceramic paw print (kco). \$165.00
- Metal "Odyssey Paw" in moonlight blue. (Also available in pearl or crimson red.) \$60.00
- Metal "Classic Pet" violet. (Also available in slate and crimson.) \$55.00
- "Floral Elite" blue (tb). (Also available in blush.) \$130.00

- Hand painted crushed marble and resin "Rainbow Bridge". \$95.00
- Ceramic "Regency" in ivory. (Also available in black.) \$60.00