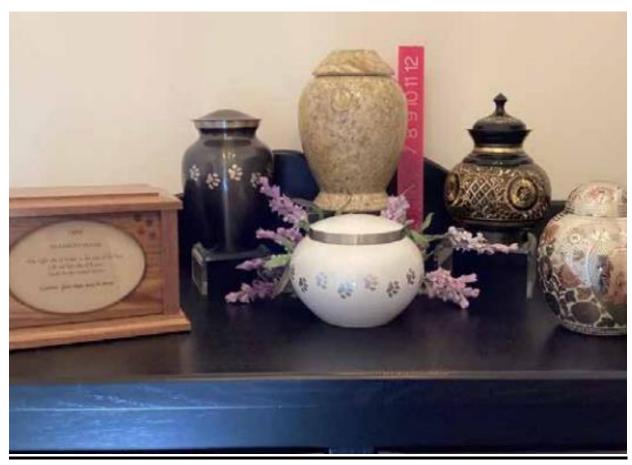

## Urns for Pets up to 100 lbs.

From left to right:
\*Notates urn may be engraved, call for pricing.

| CW Photo Urn* shown in walnut                                      | \$ 155.00 |
|--------------------------------------------------------------------|-----------|
| (Available in oak, cherry & maple as well as various frame styles) |           |
| Classic Paw Urn* shown in slate                                    | \$ 130.00 |
| (Available in other color finishes)                                |           |
| Marble Urn shown in fossil                                         | \$ 160.00 |
| (Available in other marbles)                                       |           |
| Odyssey Paw Urn* shown in pearl                                    | \$ 110.00 |
| (Available in various color finishes)                              |           |
| Far East Urn shown in black                                        | \$ 130.00 |
| (Available in silver)                                              |           |
| Lotus Heart Urn                                                    | \$ 120.00 |